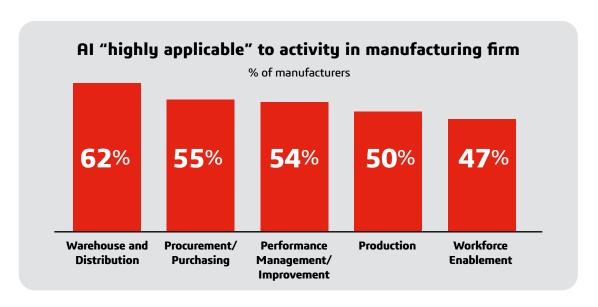

> A majority of manufacturers also find AI "highly applicable" to a range of broad manufacturing activities:

But for manufacturers to get the most out of AI, they'll need to address challenges: