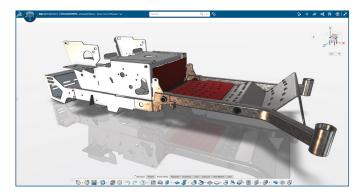

## FAST FACTS: 3D SHEETMETAL CREATOR

3D SheetMetal Creator offers a wide range of design tools via a web browser to design and develop sheet metal components and assemblies with ease. How will 3D SheetMetal Creator streamline your daily workflows and maximize your productivity? Here's what you need to know:

**Browser-based sheet metal design:** Cloud-native on the **3D**EXPERIENCE platform, 3D SheetMetal Creator gives you the freedom and flexibility to design on your own terms anywhere, anytime, with no installation or updates necessary.

- **Focused user interface and feature set:** 3D SheetMetal Creator's user experience is tailored to specialized sheet metal processes, making it easy to learn with a predictive, interactive interface that is intuitive and intelligent. You can use its specialized feature set to deliver significant productivity gains for sheet metal design by removing the guesswork from complex folded shapes.
- **Design Assistant:** You don't have to design alone anymore. 3D SheetMetal Creator contains a built-in machine learning engine that predicts your next move to help automate design tasks and reduce repetitive workflows.
- **Single Modeling Environment:** 3D SheetMetal Creator gives you the opportunity to focus on what you do best: innovate. The single modeling environment facilitates sheet metal assembly designs by reducing timely assembly structure planning.
- **5** Verify flat patterns for design manufacturability: Ensure your design can be made with one-touch flat patterns that stay up to date with the 3D model at all times. Review flat patterns to identify interferences or problem areas to eliminate design flaws and limit costly production delays.