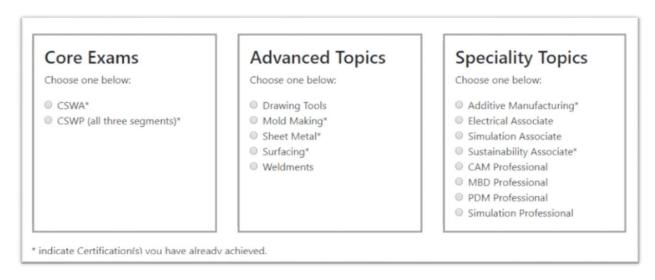

VirtualTester is the certification testing platform used to deliver 3DEXPERIENCE Certification exams.

The offer for free exams includes the ability to select one exam from each of the three categories shown below:

If you already have a certification as indicated by the \*, you can still obtain vouchers for that exam and pass it along to someone else.